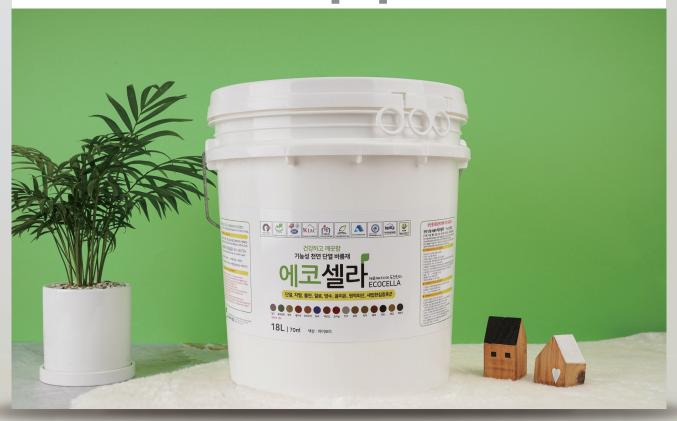

### **ECOCELLA**

#### **ECOCELLA: Challenge zero energy**

Healthy and clean natural insulating functional paint / just apply it with an ecocella

#### Product specification of ECOCELLA

- ☐ Usage: plaster, wood, cemento, water-based, matt
- $\hfill\Box$  Package: water-based, matt, liquidation
- ☐ Main ingredients: calcium, carbon, Insuladd, powder jade, plaster, activa
- ☐ Diluent ratio: Recommendation for the use of undiluted solution. Use distilled water and ultrapure water to dilute. Use up to 10%(max)(Do Not Use Groundwater)
- ☐ Recommended painting area: 70m² / 18L (for two times painting)
- ☐ To be applied: Indoor concrete, plaster board (wall, ceiling and floor), cemet mortar, wood and etc. (Tile and wet construction parts not available)
- ☐ Drying time: 30minutes' fast drying (temperature 20°C/ humidity 60°C) slow drying (temperature 20°C)
- ☐ Finishing work time: after 24 hours / solid drying (temperature 20℃/ humidity 60℃),
  Function: Can be used after 48 hours
- □ Volume : 18L
- ☐ Solid content: about 33%
- ☐ Deodorization rate : 93% (after 120 minutes)
- ☐ Release rate of far-infrared rays: 0.913(7~20μm)