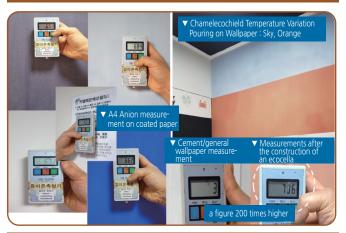

#### ■ Anionic measurement effect

#### ■ Insulation temperature shielding effect

[Indoor Veranda General Elastic Wall] Temperature - 0°C [Ecocellar Insulation Paint Construction Wall] Temperature measurement +11°C

#### ■ Effect of Cyclone Safety on Temperature Variation

Ecocella + temperature change mixed with temperature change.

- 1) Apply it to the entire wall (walled position possible)
- 2) Turn up the temperature with the dryer in part.
- 3) As the temperature spreads, the color changes to the color set.
- 4) The temperature is higher than the set temperature if you hold your palm. 5) Clear handprints can be stamped and temperature changes can
- be checked in real time during indoor cooling and heating.
- 6) Children experience, commercial interior, and indoor interior design can be made into the desired operation