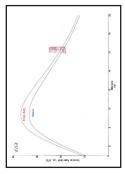

**▼** Before construction **▼**After construction - Check the surface of the roof under the sun. - The problem of detached houses

can be supplemented.
- Insulation paint work on the roof

▼Temperature change after construction

- It can reduce the temperature by about 30 degrees from 58°C to 27°C.