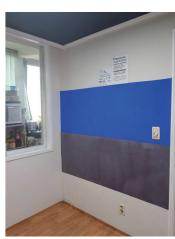

#### ■ Ecocella Insulation Paint Practical Construction Team

▲ Ecocella Insulation Paint Practical Construction Team

▲ Natural pigments : pearly skin lotion + serpentine pattern ▲ Natural pigments : Pearls and wood patterns