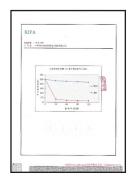

#### ■ Insulation temperature shielding effect

[Indoor Veranda General Elastic Wall] Temperature - 0°C [Ecocellar Insulation Paint Construction Wall] Temperature measurement +11°C