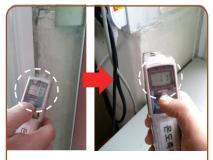

inal finishing material work (walled paper, paint, etc.) shall be constructed.
- 7. Avoid painting work with a relative humidity of 80% or higher or a temperature of  $10^{\circ}\text{C}$  or below.
- 8. The effectiveness of this product can be maximized when complying with the above construction method.
- 9. The period of use shall not exceed one year.

#### Production available capacity



Oct Schole 10, Style 10, S



Chamgil ECOCELLA





## **ECOCELLA** Performance Test

#### ■ Anionic measurement effect



#### ■ Non-flammable effect

Applying eco-friendly flame retardant to paint -"Strong insulation and indoor air purification, refractory / non-flammable"



Experiments in the same environment and temperature as in the same condition

#### ■ Insulation temperature shielding effect



[Indoor Veranda General Elastic Wall] Temperature - 0°C [Ecocellar Insulation Paint Construction Wall] Temperature measurement +11°C

#### Condensation effect



#### ■ Effect of Cyclone Safety on Temperature Variation

Ecocella + temperature change mixed with temperature change.



- 1) Apply it to the entire wall (walled position possible)
- 2) Turn up the temperature with the dryer in part.
- 3) As the temperature spreads, the color changes to the color set.
- 4) The temperature is higher than the set temperature if you hold your palm. 5) Clear handprints can be stamped and temperature changes can
- be checked in real time during indoor cooling and heating.
- 6) Children experience, commercial interior, and indoor interior design can be made into the desired operation

- Can be produc