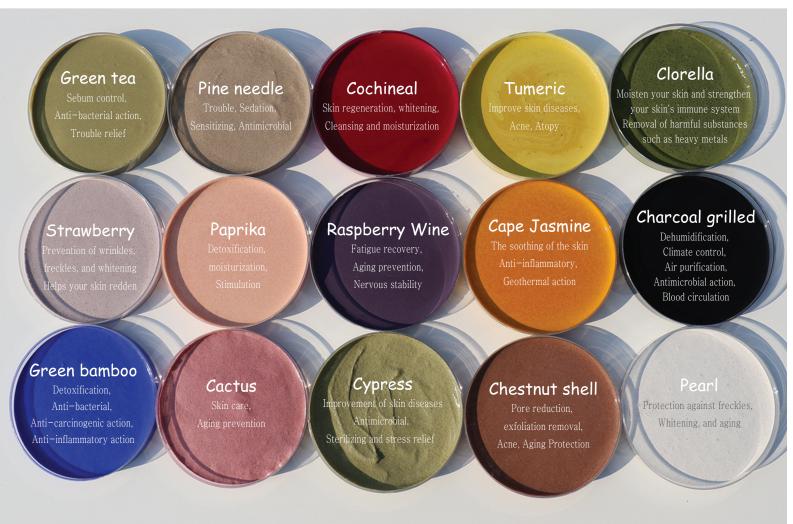

#### **Insulation Paint 15 Colors**

It is not until 48 hours after painting that the aerosol is released to the surface for it to be functional.

ECOCELLA Natural insulation paint is insulation, heat insulation, nonflammable, condensation, waterproof, negative ion, far infrared, reduction-new/old house syndrome. It is a paint that resolves the function of changing color according to indoor temperature at once. Energy savings are reduced by 30% to 70% on average. Use 15 kinds of natural pigments. It is a functional insulating paint that is beneficial to the human body. (Natural Powder(pigments):Separate)

#### Product specification of ECOCELLA

- ☐ Usage: plaster, wood, cemento, water-based, matt
- $\hfill\Box$  Package: water-based, matt, liquidation
- ☐ Main ingredients: calcium, carbon, Insuladd, powder jade, plaster, activa
- ☐ Diluent ratio: Recommendation for the use of undiluted solution. Use distilled water and ultrapure water to dilute. Use up to 10%(max)(Do Not Use Groundwater)
- ☐ Recommended painting area: 70m² / 18L (for two times painting)
- ☐ To be applied: Indoor concrete, plaster board (wall, ceiling and floor), cemet mortar, wood and etc. (Tile and wet construction parts not available)
- ☐ Drying time: 30minutes' fast drying (temperature 20°C/ humidity 60°C) slow drying (temperature 20°C)
- ☐ Finishing work time: after 24 hours / solid drying (temperature 20℃/ humidity 60℃),
  Function: Can be used after 48 hours
- □ Volume : 18L
- ☐ Solid content: about 33%
- ☐ Deodorization rate : 93% (after 120 minutes)
- ☐ Release rate of far-infrared rays: 0.913(7~20μm)