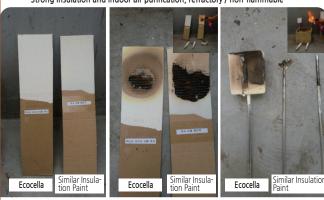

#### ■ Non-flammable effect

Applying eco-friendly flame retardant to paint -"Strong insulation and indoor air purification, refractory / non-flammable"

Experiments in the same environment and temperature as in the same condition