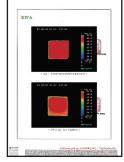

#### ■ Insulation temperature shielding effect

[Indoor Veranda General Elastic Wall] Temperature - 0°C [Ecocellar Insulation Paint Construction Wall] Temperature measurement +11°C